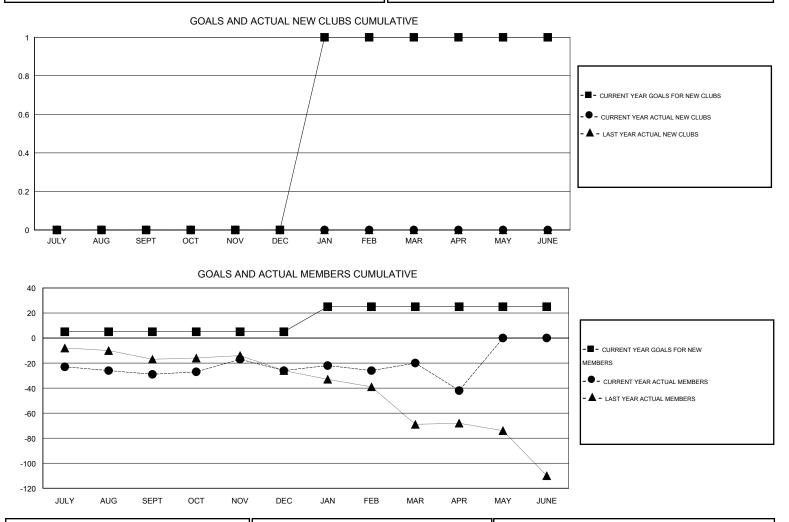

## GMT: THOMAS MATNEY

| GMT: THOMA    | THOMAS MATNEY LOCATION INDIANA |           |                  |                  |                       |                    |                                     | GMT CA 1           |                  |
|---------------|--------------------------------|-----------|------------------|------------------|-----------------------|--------------------|-------------------------------------|--------------------|------------------|
|               |                                | Clubs     |                  |                  |                       |                    | Members                             |                    |                  |
|               | RESULTS FOR 2015-2016          |           |                  |                  | RESULTS FOR 2015-2016 |                    |                                     |                    |                  |
| QUARTER       | NEW CLUB<br>GOAL               | NEW CLUBS | DROPPED<br>CLUBS | NET<br>GAIN/LOSS | QUARTER               | NEW MEMBER<br>GOAL | CHARTER AND<br>NEW MEMBERS<br>ADDED | DROPPED<br>MEMBERS | NET<br>GAIN/LOSS |
| JULY/AUG/SEPT | 0                              | 0         | 0                | 0                | JULY/AUG/SEPT         | 5                  | 29                                  | 58                 | -29              |
| OCT/NOV/DEC   | 0                              | 0         | 1                | -1               | OCT/NOV/DEC           | 0                  | 42                                  | 39                 | 3                |
| JAN/FEB/MAR   | 1                              | 0         | 0                | 0                | JAN/FEB/MAR           | 20                 | 29                                  | 23                 | 6                |
| APR/MAY/JUNE  | 0                              | 0         | 0                | 0                | APR/MAY/JUNE          | 0                  | 5                                   | 27                 | -22              |